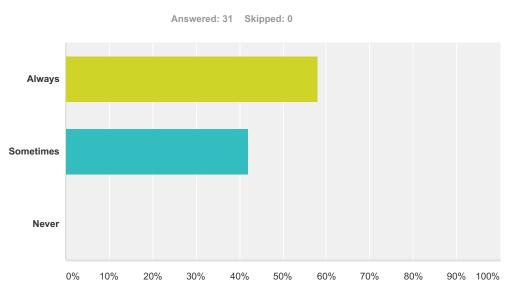

### Q5 The levels I award are holistic i.e. a combination of assessment and classwork

| Answer Choices | Responses        |
|----------------|------------------|
| Always         | <b>58.06%</b> 18 |
| Sometimes      | <b>41.94%</b> 13 |
| Never          | <b>0.00%</b> 0   |
| Total          | 31               |