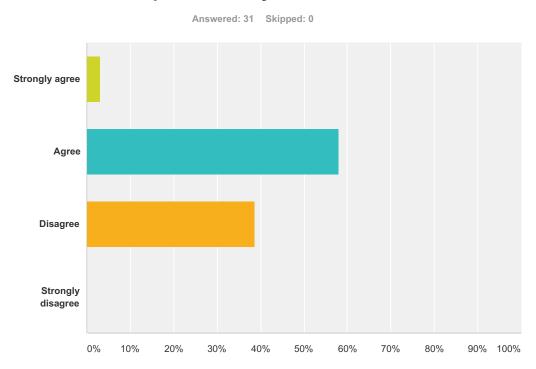

# Q10 The grades I award are useful for the parents of my students

| Answer Choices    | Responses |    |
|-------------------|-----------|----|
| Strongly agree    | 3.23%     | 1  |
| Agree             | 58.06%    | 18 |
| Disagree          | 38.71%    | 12 |
| Strongly disagree | 0.00%     | 0  |
| Total             |           | 31 |