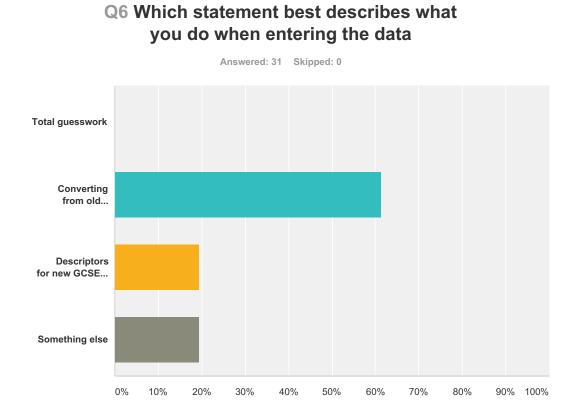

| Answer Choices                                                            | Responses |    |
|---------------------------------------------------------------------------|-----------|----|
| Total guesswork                                                           | 0.00%     | 0  |
| Converting from old levels, then to an old grade and then to a new grade! | 61.29%    | 19 |
| Descriptors for new GCSE courses, grades 1-9                              | 19.35%    | 6  |
| Something else                                                            | 19.35%    | 6  |
| Total                                                                     |           | 31 |