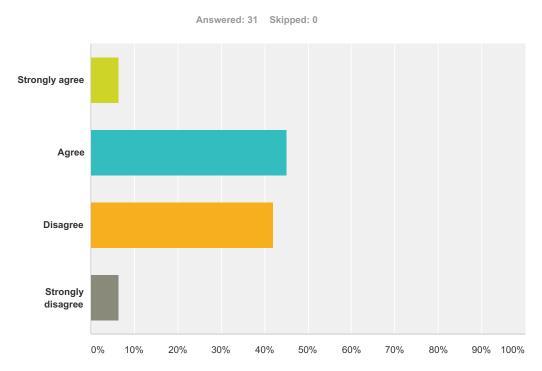

#### Q13 I know what my department's 'Life after Levels' document includes

| Answer Choices    | Responses |    |
|-------------------|-----------|----|
| Strongly agree    | 6.45%     | 2  |
| Agree             | 45.16%    | 14 |
| Disagree          | 41.94%    | 13 |
| Strongly disagree | 6.45%     | 2  |
| Total             |           | 31 |