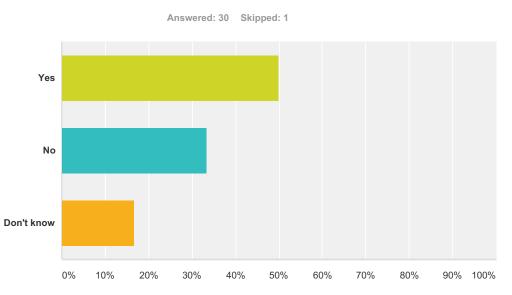

# Q7 Do you have a department policy on how you should enter data at Key Stage 3?

| Answer Choices | Responses |    |
|----------------|-----------|----|
| Yes            | 50.00%    | 15 |
| No             | 33.33%    | 10 |
| Don't know     | 16.67%    | 5  |
| Total          |           | 30 |