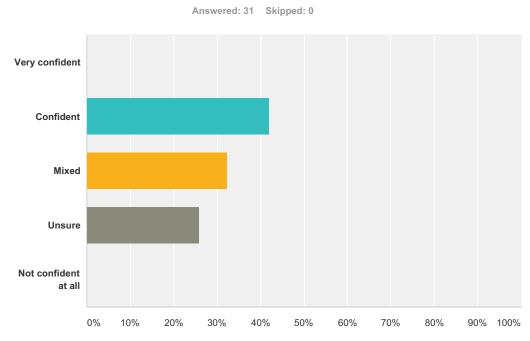

| Answer Choices       | Responses |    |
|----------------------|-----------|----|
| Very confident       | 0.00%     | 0  |
| Confident            | 41.94%    | 13 |
| Mixed                | 32.26%    | 10 |
| Unsure               | 25.81%    | 8  |
| Not confident at all | 0.00%     | 0  |
| Total                |           | 31 |