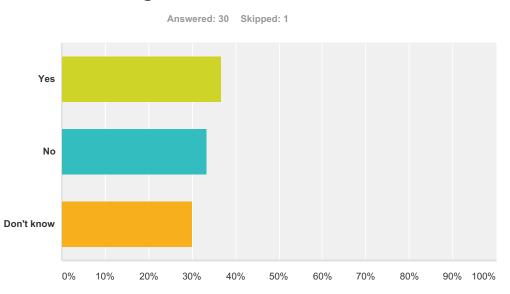

## Q8 If you do have a policy, does your line manager ensure it is followed?

| Answer Choices | Responses |    |
|----------------|-----------|----|
| Yes            | 36.67%    | 11 |
| No             | 33.33%    | 10 |
| Don't know     | 30.00%    | 9  |
| Total          |           | 30 |