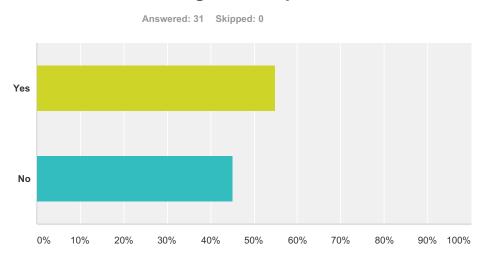

# Q12 Do you believe that Key Stage 3 students find grades helpful?

| Answer Choices | Responses        |
|----------------|------------------|
| Yes            | <b>54.84%</b> 17 |
| No             | <b>45.16%</b> 14 |
| Total          | 31               |