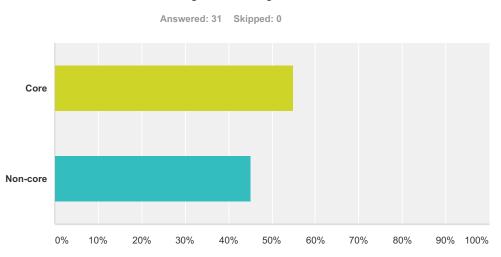

#### Q1 Is your subject

| Answer Choices | Responses        |
|----------------|------------------|
| Core           | <b>54.84%</b> 17 |
| Non-core       | <b>45.16%</b> 14 |
| Total          | 31               |