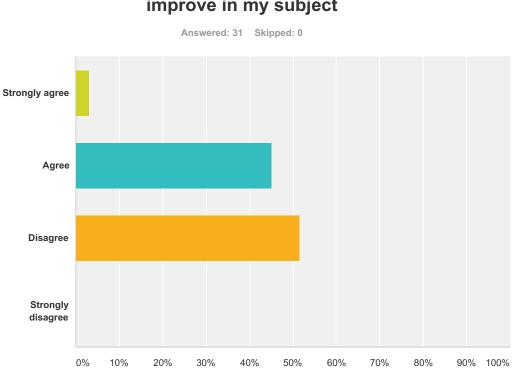

| Q9 The grades I award help students |
|-------------------------------------|
| improve in my subject               |

| Answer Choices    | Responses |    |
|-------------------|-----------|----|
| Strongly agree    | 3.23%     | 1  |
| Agree             | 45.16%    | 14 |
| Disagree          | 51.61%    | 16 |
| Strongly disagree | 0.00%     | 0  |
| Total             |           | 31 |