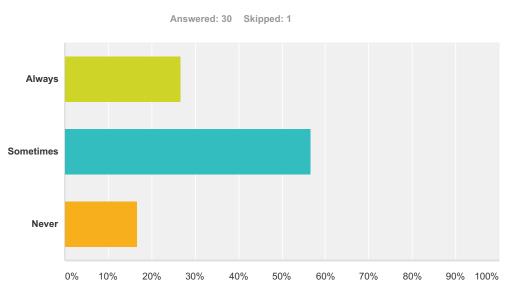

#### Q4 The grades I award are based on tests, end of term assessments or exams

| Answer Choices | Responses        |
|----------------|------------------|
| Always         | <b>26.67%</b> 8  |
| Sometimes      | <b>56.67%</b> 17 |
| Never          | <b>16.67%</b> 5  |
| Total          | 30               |