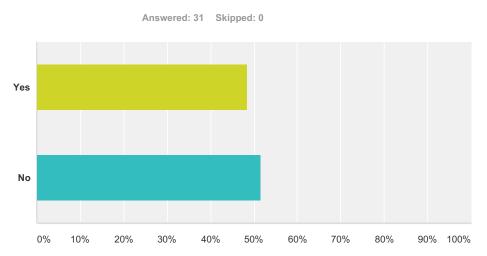

## Q11 Do you personally share the grades you've entered with the students?

| Answer Choices | Responses        |
|----------------|------------------|
| Yes            | <b>48.39%</b> 15 |
| No             | <b>51.61%</b> 16 |
| Total          | 31               |