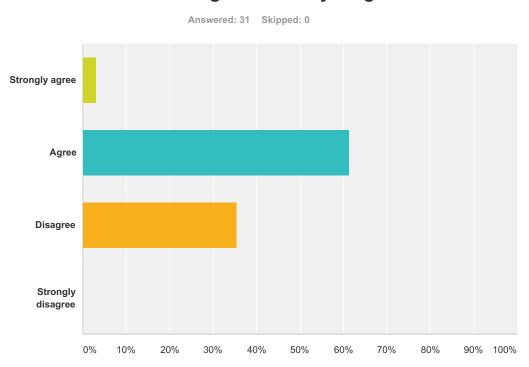

| Q3 I understand what is expected from me |
|------------------------------------------|
| when entering data for Key Stage 3       |

| Answer Choices    | Responses |    |
|-------------------|-----------|----|
| Strongly agree    | 3.23%     | 1  |
| Agree             | 61.29%    | 19 |
| Disagree          | 35.48%    | 11 |
| Strongly disagree | 0.00%     | 0  |
| Total             |           | 31 |